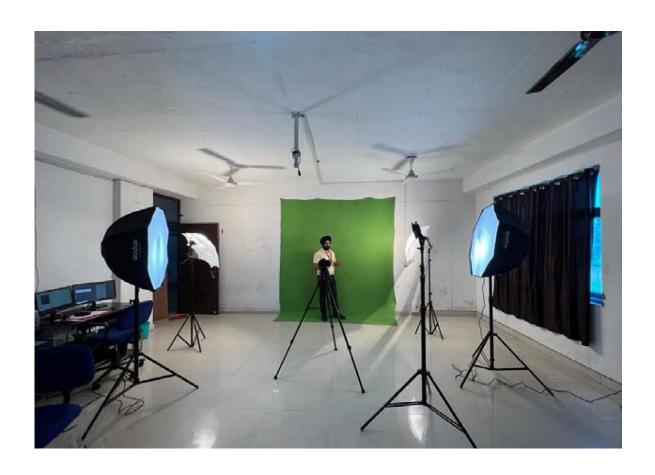

## INSTRUMENTS UNDER MEDIA/ STUDIO LAB

| S.No | Name of Instrument         | Session |
|------|----------------------------|---------|
| 1    | Multifunctional Printer    | 2021    |
| 2    | Custom Software Corel Draw | 2021    |
| 3    | SATA HDD 1 TB Portable     | 2021    |
| 4    | Scanner Canon Lide 300     | 2021    |
| 5    | CCTV Camera                | 2021    |
| 6    | POE Switch                 | 2021    |
| 7    | LED Monitor                | 2021    |
| 8    | Flash Light                | 2021    |
| 9    | Light Stand                | 2021    |
| 10   | Breket of Light            | 2021    |
| 11   | Octa Light                 | 2021    |
| 12   | Umbrella Light with Stand  | 2021    |
| 13   | Studi Light                | 2021    |
| 14   | Collar Mike                | 2021    |