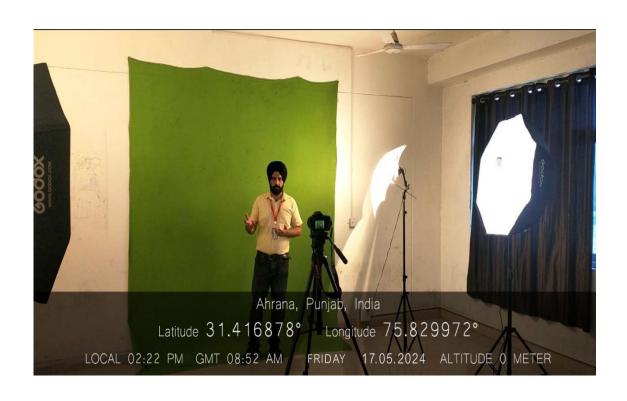

## INSTRUMENTS UNDER MEDIA/ STUDIO LAB

| S.No | Name of Instrument         | Session |
|------|----------------------------|---------|
| 1    | Multifunctional Printer    | 2021    |
| 2    | Custom Software Corel Draw | 2021    |
| 3    | SATA HDD 1 TB Portable     | 2021    |
| 4    | Scanner Canon Lide 300     | 2021    |
| 5    | CCTV Camera                | 2021    |
| 6    | POE Switch                 | 2021    |
| 7    | LED Monitor                | 2021    |
| 8    | Flash Light                | 2021    |
| 9    | Light Stand                | 2021    |
| 10   | Breket of Light            | 2021    |
| 11   | Octa Light                 | 2021    |
| 12   | Umbrella Light with Stand  | 2021    |
| 13   | Studi Light                | 2021    |
| 14   | Collar Mike                | 2021    |