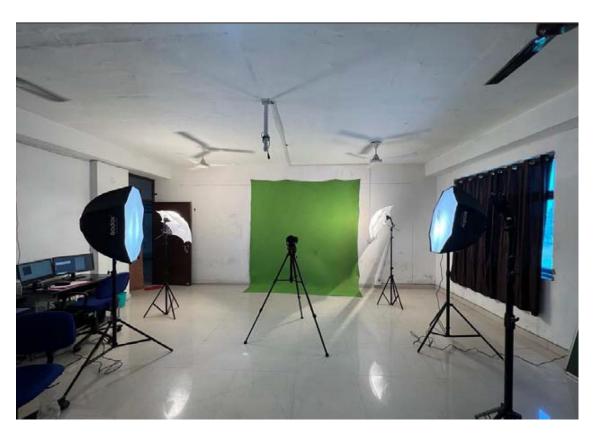

## INSTRUMENTS UNDER MEDIA/ STUDIO LAB

| S.No | Name of Instrument         | Session |
|------|----------------------------|---------|
| 1    | Multifunctional Printer    | 2021    |
| 2    | Custom Software Corel Draw | 2021    |
| 3    | SATA HDD 1 TB Portable     | 2021    |
| 4    | Scanner Canon Lide 300     | 2021    |
| 5    | CCTV Camera                | 2021    |
| 6    | POE Switch                 | 2021    |
| 7    | LED Monitor                | 2021    |
| 8    | Flash Light                | 2021    |
| 9    | Light Stand                | 2021    |
| 10   | Breket of Light            | 2021    |
| 11   | Octa Light                 | 2021    |
| 12   | Umbrella Light with Stand  | 2021    |
| 13   | Studi Light                | 2021    |
| 14   | Collar Mike                | 2021    |